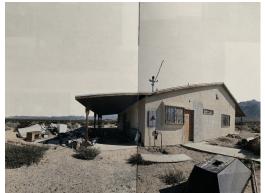

"Grandmas Big Move" Installation, projected video of 3D model onto suitcase (1:20)

"2024 Corners" Screenprint on Newsprint 6" x 3 1/2"

"395 House Study" Digital photography

"Desk" Reconstructed construction palette 17" x 28" x 14"