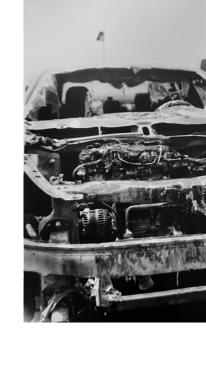

"Concrete Landscapes" Ceramic impressions, photography

"Junkyard Study" Film photography printed on photo paper 8 1/2" x 11"

"Enviornmental Portrait (1)" Film photography printed on photo paper 8 1/2" x 11"