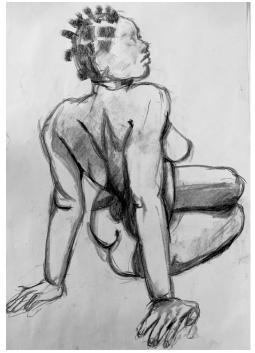

Charcoal figure drawing

"Sunday Laundry" Fashion garment

"Door" Acrylic on door 24" x 79"