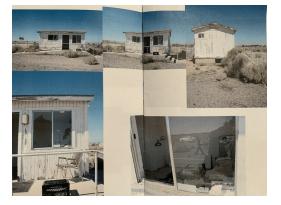

"Grandmas Big Move" Installation, projected video of 3D model onto suitcase (1:20)

"2024 Corners" Screenprint on Newsprint 6" x 3 1/2"

"395 House Study" Digital photography

"Desk" Reconstructed construction palette 17" x 28" x 14"