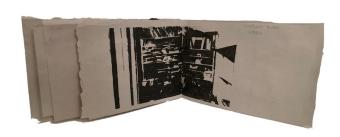

"Grandmas Big Move" Installation, projected video of 3D model onto suitcase (1:20)

"2024 Corners" Screenprint on Newsprint 6" x 3 1/2"

"395 House Study" Digital photography

"Desk" Reconstructed construction palette 17" x 28" x 14"