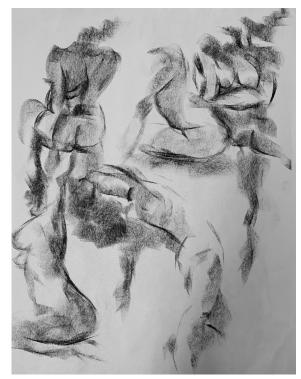

Charcoal figure drawing

"Sunday Laundry" Fashion garment

"Door" Acrylic on door 24" x 79"