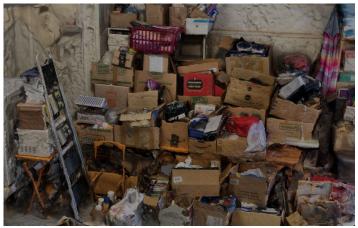

"Desk" Reconstructed construction palette 17" x 28" x 14"

"Arranged Functions"
Photographical study of apple orchard boxes

"Still Life" Acrylic on construction palette 44" x 46"

"Reciepts" Acrylic on cork table top 71" x 23"