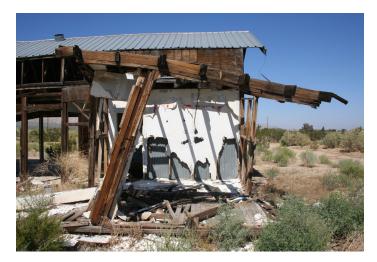

"Grandmas Big Move" Installation, projected video of 3D model onto suitcase (1:20)

"2024 Corners" Screenprint on Newsprint 6" x 3 1/2"

"395 House Study" Digital photography

"Desk" Reconstructed construction palette 17" x 28" x 14"