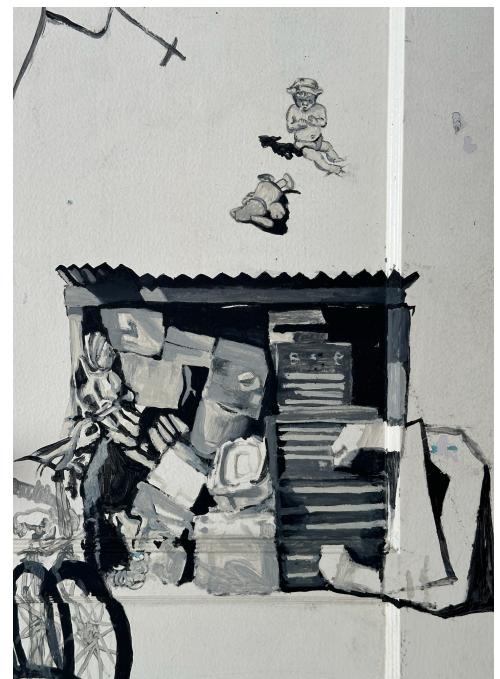

Charcoal figure drawing

"Sunday Laundry" Fashion garment

"Door" Acrylic on door 24" x 79"