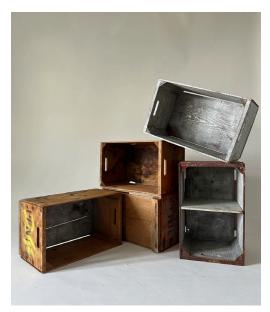

"Desk" Reconstructed construction palette 17" x 28" x 14"

"Arranged Functions"
Photographical study of apple orchard boxes

"Still Life" Acrylic on construction palette 44" x 46"

"Reciepts" Acrylic on cork table top 71" x 23"