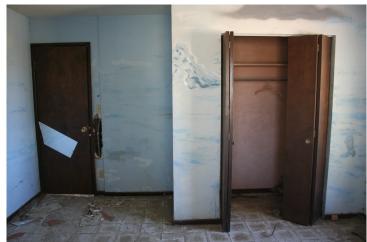

Charcoal figure drawing

"Sunday Laundry" Fashion garment

"Door" Acrylic on door 24" x 79"