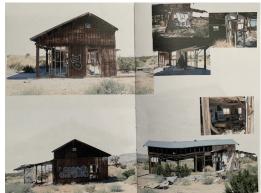

"Concrete Landscapes" Ceramic impressions, photography

"Junkyard Study" Film photography printed on photo paper 8 1/2" x 11"

"Enviornmental Portrait (1)" Film photography printed on photo paper 8 1/2" x 11"