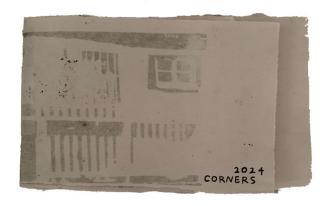

"Grandmas Big Move" Installation, projected video of 3D model onto suitcase (1:20)

"2024 Corners" Screenprint on Newsprint 6" x 3 1/2"

"395 House Study" Digital photography

"Desk" Reconstructed construction palette 17" x 28" x 14"