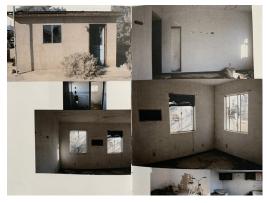

"Grandmas Big Move" Installation, projected video of 3D model onto suitcase (1:20)

"2024 Corners" Screenprint on Newsprint 6" x 3 1/2"

"395 House Study" Digital photography

"Desk" Reconstructed construction palette 17" x 28" x 14"