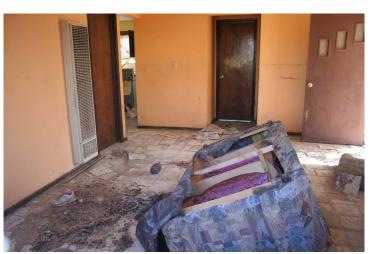

Charcoal figure drawing

"Sunday Laundry" Fashion garment

"Door" Acrylic on door 24" x 79"