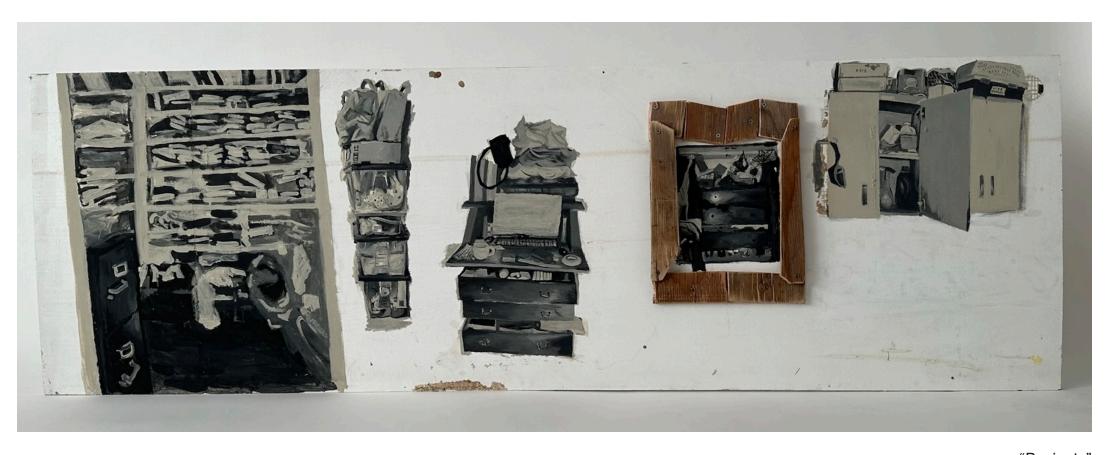

"Desk" Reconstructed construction palette 17" x 28" x 14"

"Arranged Functions"
Photographical study of apple orchard boxes

"Still Life" Acrylic on construction palette 44" x 46"

"Reciepts" Acrylic on cork table top 71" x 23"