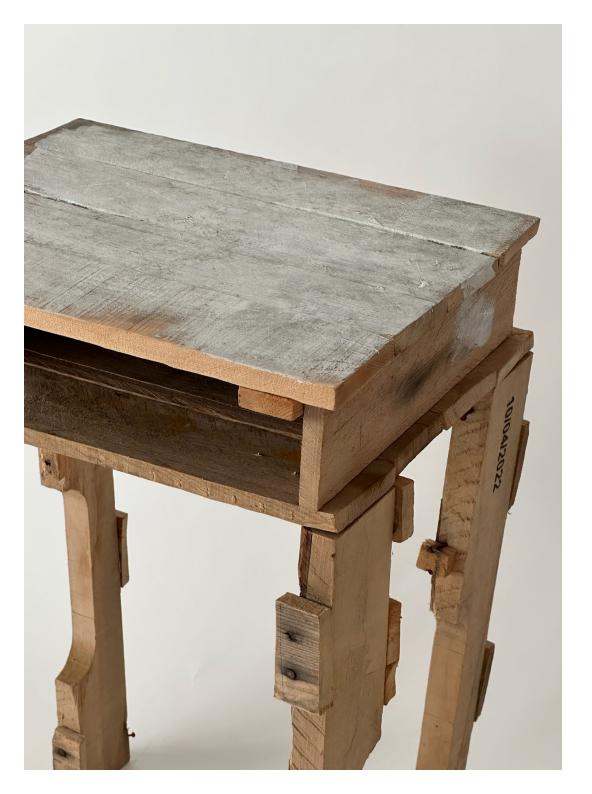

"Grandmas Big Move" Installation, projected video of 3D model onto suitcase (1:20)

"2024 Corners" Screenprint on Newsprint 6" x 3 1/2"

"395 House Study" Digital photography

"Desk" Reconstructed construction palette 17" x 28" x 14"

"Desk" Reconstructed construction palette 17" x 28" x 14"

"Arranged Functions"
Photographical study of apple orchard boxes

"Still Life" Acrylic on construction palette 44" x 46"

"Reciepts" Acrylic on cork table top 71" x 23"