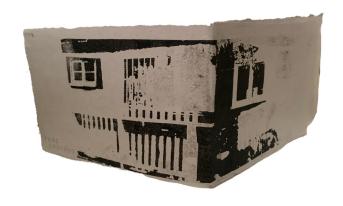

"Grandmas Big Move" Installation, projected video of 3D model onto suitcase (1:20)

"2024 Corners" Screenprint on Newsprint 6" x 3 1/2"

"395 House Study" Digital photography

"Desk" Reconstructed construction palette 17" x 28" x 14"