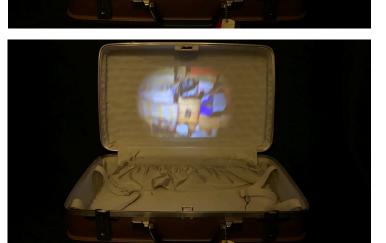

"Grandmas Big Move" Installation, projected video of 3D model onto suitcase (1:20)

"2024 Corners" Screenprint on Newsprint 6" x 3 1/2"

"395 House Study" Digital photography

"Desk" Reconstructed construction palette 17" x 28" x 14"