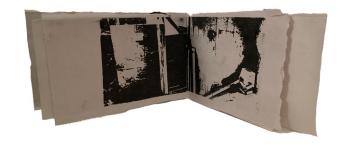

"Grandmas Big Move" Installation, projected video of 3D model onto suitcase (1:20)

"2024 Corners" Screenprint on Newsprint 6" x 3 1/2"

"395 House Study" Digital photography

"Desk" Reconstructed construction palette 17" x 28" x 14"