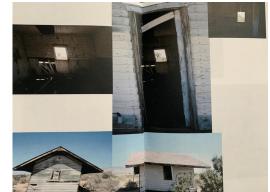

"Concrete Landscapes" Ceramic impressions, photography

"Junkyard Study" Film photography printed on photo paper 8 1/2" x 11"

"Enviornmental Portrait (1)" Film photography printed on photo paper 8 1/2" x 11"