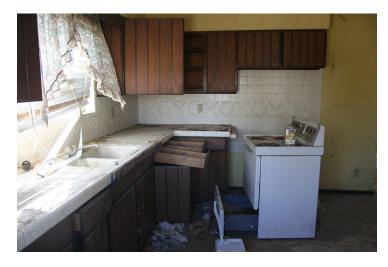

"Grandmas Big Move" Installation, projected video of 3D model onto suitcase (1:20)

"2024 Corners" Screenprint on Newsprint 6" x 3 1/2"

"395 House Study" Digital photography

"Desk" Reconstructed construction palette 17" x 28" x 14"