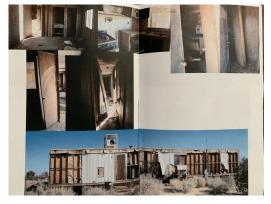

"Grandmas Big Move" Installation, projected video of 3D model onto suitcase (1:20)

"2024 Corners" Screenprint on Newsprint 6" x 3 1/2"

"395 House Study" Digital photography

"Desk" Reconstructed construction palette 17" x 28" x 14"