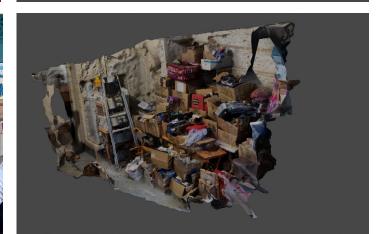

"Grandmas Big Move" Installation, projected video of 3D model onto suitcase (1:20)

"2024 Corners" Screenprint on Newsprint 6" x 3 1/2"

"395 House Study" Digital photography

"Desk" Reconstructed construction palette 17" x 28" x 14"