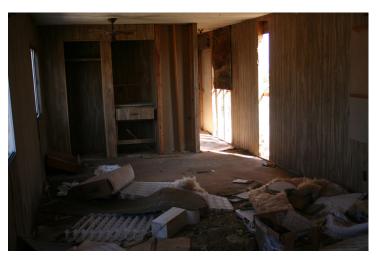

"Grandmas Big Move" Installation, projected video of 3D model onto suitcase (1:20)

"2024 Corners" Screenprint on Newsprint 6" x 3 1/2"

"395 House Study" Digital photography

"Desk" Reconstructed construction palette 17" x 28" x 14"