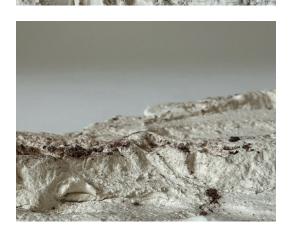

"Concrete Landscapes" Ceramic impressions, photography

"Junkyard Study" Film photography printed on photo paper 8 1/2" x 11"

"Enviornmental Portrait (1)" Film photography printed on photo paper 8 1/2" x 11"