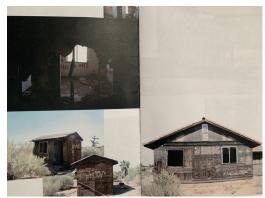

"Grandmas Big Move" Installation, projected video of 3D model onto suitcase (1:20)

"2024 Corners" Screenprint on Newsprint 6" x 3 1/2"

"395 House Study" Digital photography

"Desk" Reconstructed construction palette 17" x 28" x 14"