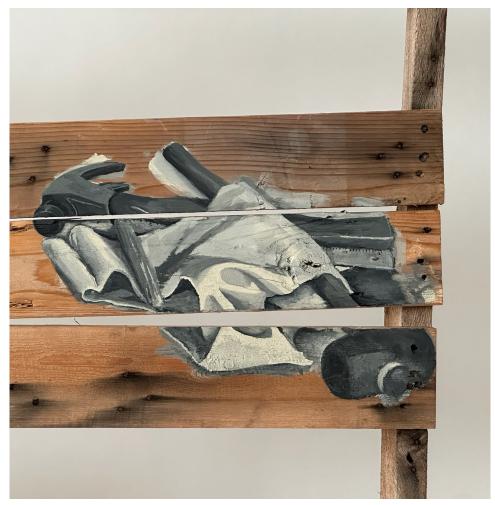

"Desk" Reconstructed construction palette 17" x 28" x 14"

"Arranged Functions"
Photographical study of apple orchard boxes

"Still Life" Acrylic on construction palette 44" x 46"

"Reciepts" Acrylic on cork table top 71" x 23"