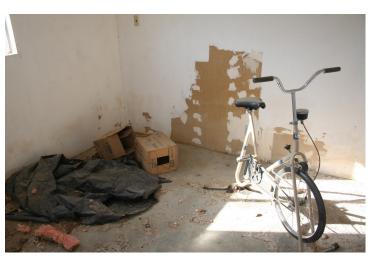

Charcoal figure drawing

"Sunday Laundry" Fashion garment

"Door" Acrylic on door 24" x 79"