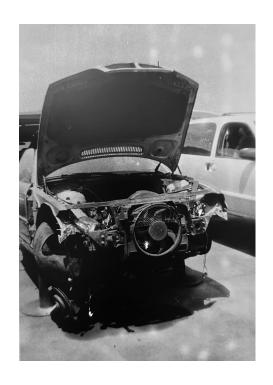

"Concrete Landscapes" Ceramic impressions, photography

"Junkyard Study" Film photography printed on photo paper 8 1/2" x 11"

"Enviornmental Portrait (1)" Film photography printed on photo paper 8 1/2" x 11"