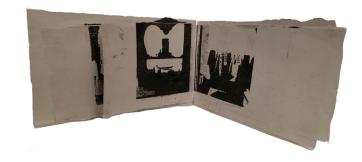

"Grandmas Big Move" Installation, projected video of 3D model onto suitcase (1:20)

"2024 Corners" Screenprint on Newsprint 6" x 3 1/2"

"395 House Study" Digital photography

"Desk" Reconstructed construction palette 17" x 28" x 14"