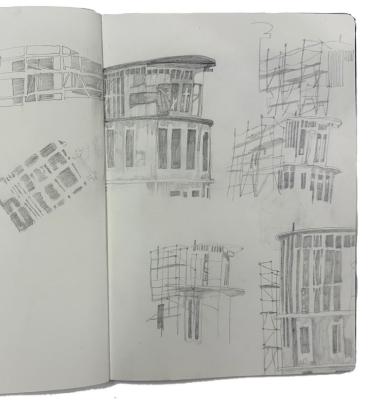

"Concrete Landscapes" Ceramic impressions, photography

"Junkyard Study" Film photography printed on photo paper 8 1/2" x 11"

"Enviornmental Portrait (1)" Film photography printed on photo paper 8 1/2" x 11"