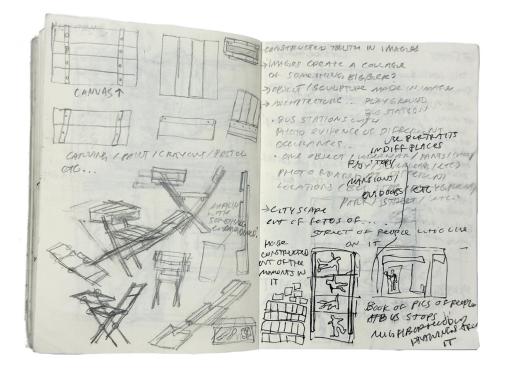

"Grandmas Big Move" Installation, projected video of 3D model onto suitcase (1:20)

"2024 Corners" Screenprint on Newsprint 6" x 3 1/2"

"395 House Study" Digital photography

"Desk" Reconstructed construction palette 17" x 28" x 14"

"Desk" Reconstructed construction palette 17" x 28" x 14"

"Arranged Functions"
Photographical study of apple orchard boxes

"Still Life" Acrylic on construction palette 44" x 46"

"Reciepts" Acrylic on cork table top 71" x 23"