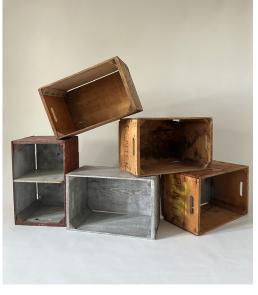

"Desk" Reconstructed construction palette 17" x 28" x 14"

"Arranged Functions"
Photographical study of apple orchard boxes

"Still Life" Acrylic on construction palette 44" x 46"

"Reciepts" Acrylic on cork table top 71" x 23"