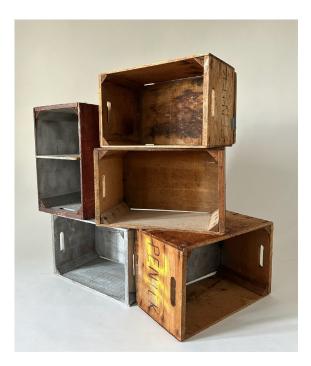

"Desk" Reconstructed construction palette 17" x 28" x 14"

"Arranged Functions"
Photographical study of apple orchard boxes

"Still Life" Acrylic on construction palette 44" x 46"

"Reciepts" Acrylic on cork table top 71" x 23"