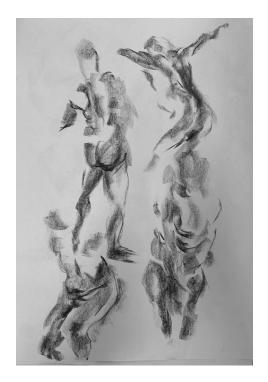

Charcoal figure drawing

"Sunday Laundry" Fashion garment

"Door" Acrylic on door 24" x 79"