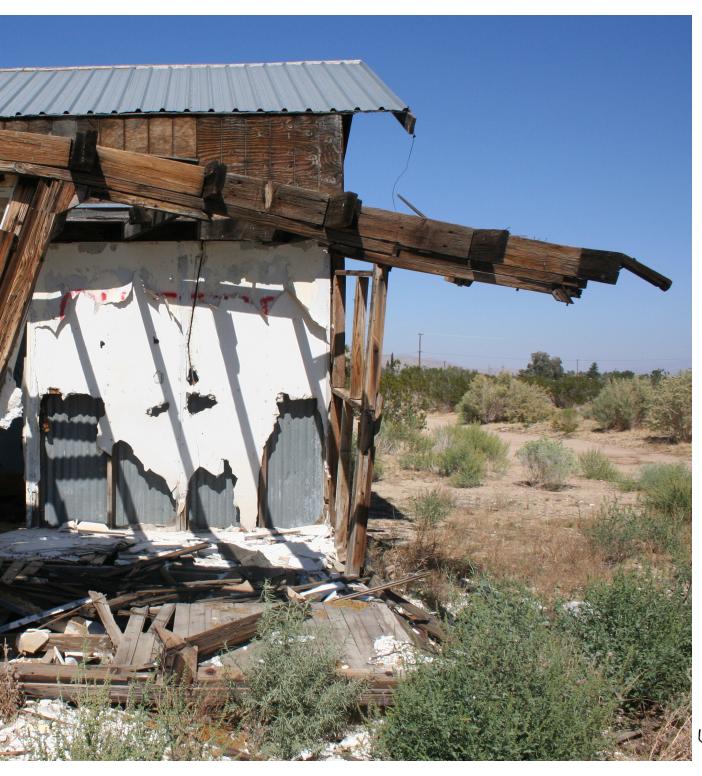

"Grandmas Big Move" Installation, projected video of 3D model onto suitcase (1:20)

"2024 Corners" Screenprint on Newsprint 6" x 3 1/2"

"395 House Study" Digital photography

"Desk" Reconstructed construction palette 17" x 28" x 14"

"Desk" Reconstructed construction palette 17" x 28" x 14"

"Arranged Functions"
Photographical study of apple orchard boxes

"Still Life" Acrylic on construction palette 44" x 46"

"Reciepts" Acrylic on cork table top 71" x 23"