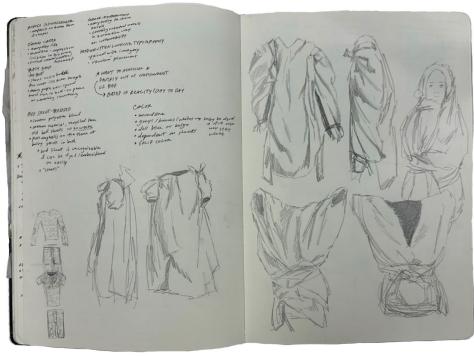

Charcoal figure drawing

"Sunday Laundry" Fashion garment

"Door" Acrylic on door 24" x 79"