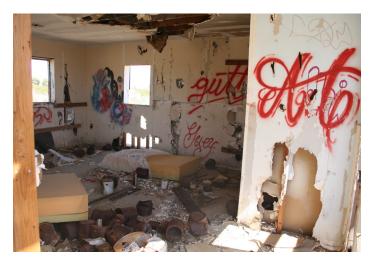

"Grandmas Big Move" Installation, projected video of 3D model onto suitcase (1:20)

"2024 Corners" Screenprint on Newsprint 6" x 3 1/2"

"395 House Study" Digital photography

"Desk" Reconstructed construction palette 17" x 28" x 14"