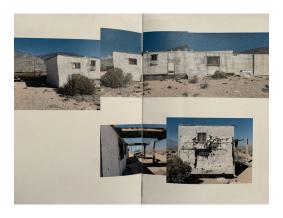

"Grandmas Big Move" Installation, projected video of 3D model onto suitcase (1:20)

"2024 Corners" Screenprint on Newsprint 6" x 3 1/2"

"395 House Study" Digital photography

"Desk" Reconstructed construction palette 17" x 28" x 14"