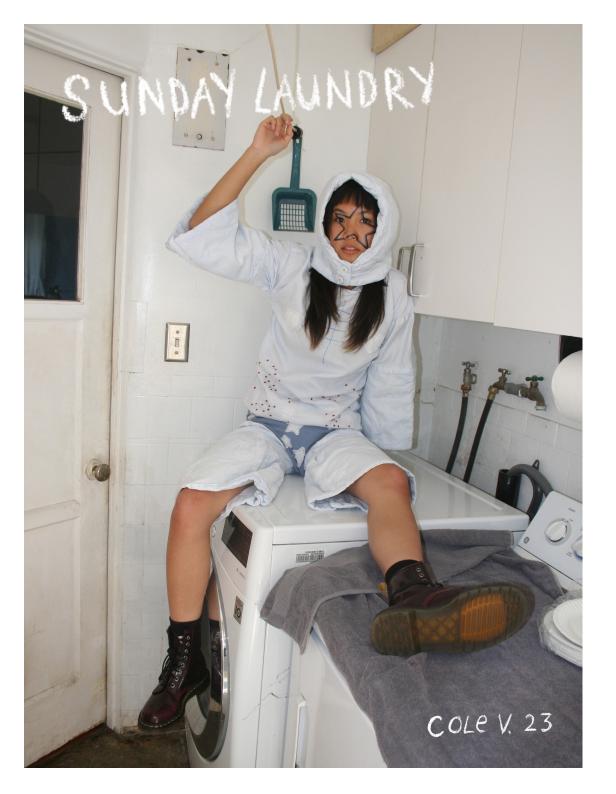

Charcoal figure drawing

"Sunday Laundry" Fashion garment

"Door" Acrylic on door 24" x 79"