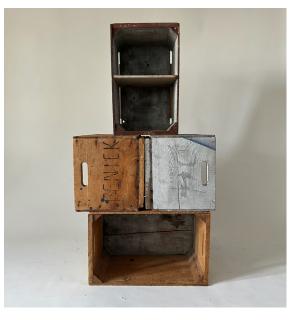

"Desk" Reconstructed construction palette 17" x 28" x 14"

"Arranged Functions"
Photographical study of apple orchard boxes

"Still Life" Acrylic on construction palette 44" x 46"

"Reciepts" Acrylic on cork table top 71" x 23"