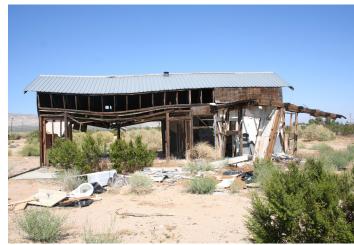

"Grandmas Big Move" Installation, projected video of 3D model onto suitcase (1:20)

"2024 Corners" Screenprint on Newsprint 6" x 3 1/2"

"395 House Study" Digital photography

"Desk" Reconstructed construction palette 17" x 28" x 14"