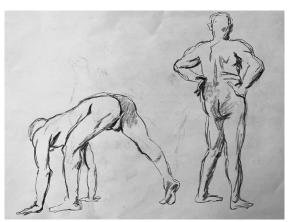

Charcoal figure drawing

"Sunday Laundry" Fashion garment

"Door" Acrylic on door 24" x 79"