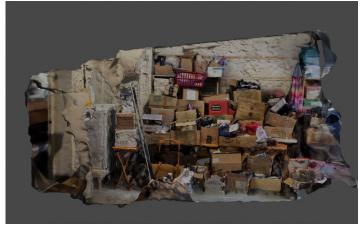

"Grandmas Big Move" Installation, projected video of 3D model onto suitcase (1:20)

"2024 Corners" Screenprint on Newsprint 6" x 3 1/2"

"395 House Study" Digital photography

"Desk" Reconstructed construction palette 17" x 28" x 14"