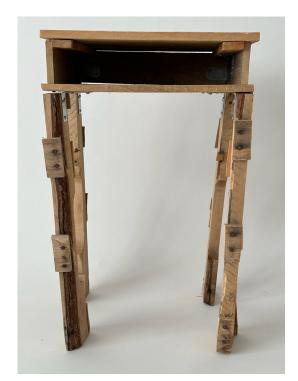

"Grandmas Big Move" Installation, projected video of 3D model onto suitcase (1:20)

"2024 Corners" Screenprint on Newsprint 6" x 3 1/2"

"395 House Study" Digital photography

"Desk" Reconstructed construction palette 17" x 28" x 14"

"Desk" Reconstructed construction palette 17" x 28" x 14"

"Arranged Functions"
Photographical study of apple orchard boxes

"Still Life" Acrylic on construction palette 44" x 46"

"Reciepts" Acrylic on cork table top 71" x 23"