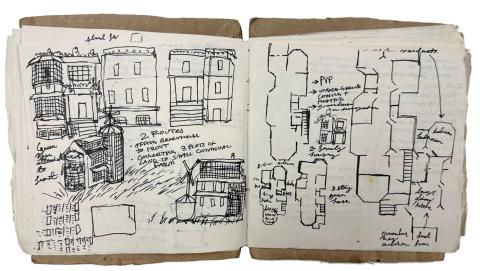

"Grandmas Big Move" Installation, projected video of 3D model onto suitcase (1:20)

"2024 Corners" Screenprint on Newsprint 6" x 3 1/2"

"395 House Study" Digital photography

"Desk" Reconstructed construction palette 17" x 28" x 14"