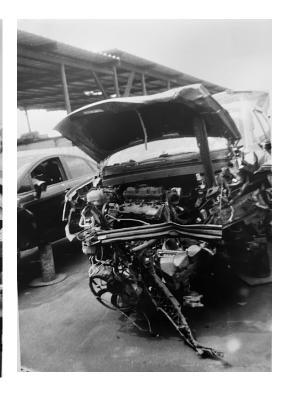

"Concrete Landscapes" Ceramic impressions, photography

"Junkyard Study" Film photography printed on photo paper 8 1/2" x 11"

"Enviornmental Portrait (1)" Film photography printed on photo paper 8 1/2" x 11"