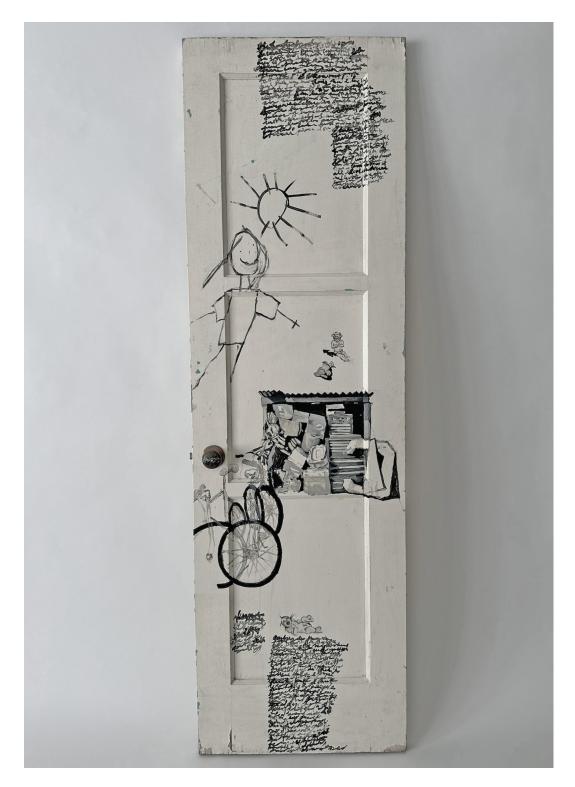

Charcoal figure drawing

"Sunday Laundry" Fashion garment

"Door" Acrylic on door 24" x 79"