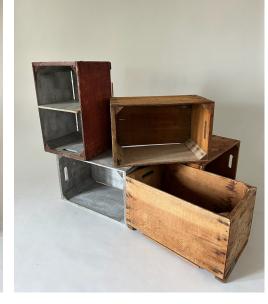

"Desk" Reconstructed construction palette 17" x 28" x 14"

"Arranged Functions"
Photographical study of apple orchard boxes

"Still Life" Acrylic on construction palette 44" x 46"

"Reciepts" Acrylic on cork table top 71" x 23"