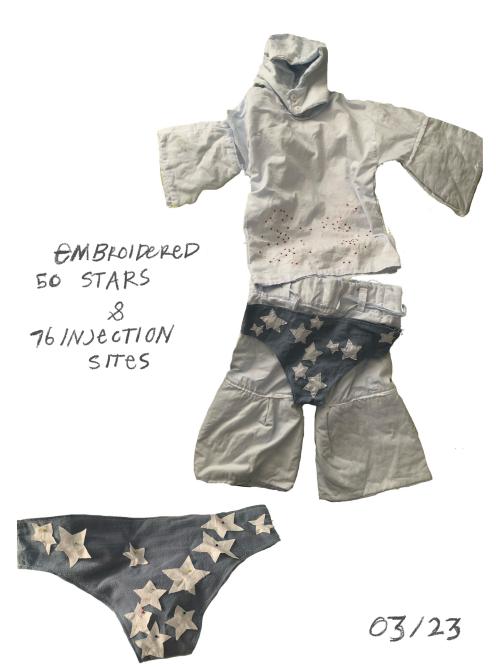

Charcoal figure drawing

"Sunday Laundry" Fashion garment

"Door" Acrylic on door 24" x 79"