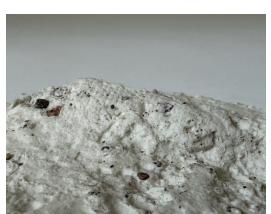

"Concrete Landscapes" Ceramic impressions, photography

"Junkyard Study" Film photography printed on photo paper 8 1/2" x 11"

"Enviornmental Portrait (1)" Film photography printed on photo paper 8 1/2" x 11"