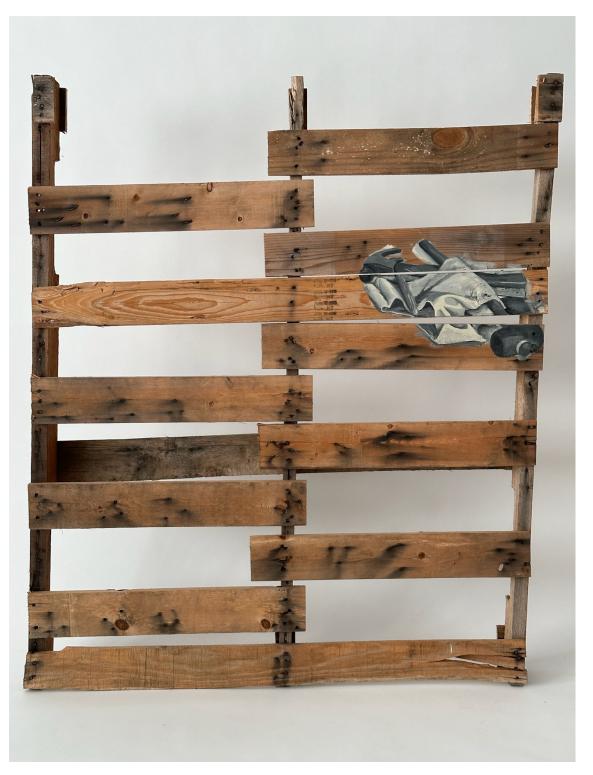

"Desk" Reconstructed construction palette 17" x 28" x 14"

"Arranged Functions"
Photographical study of apple orchard boxes

"Still Life" Acrylic on construction palette 44" x 46"

"Reciepts" Acrylic on cork table top 71" x 23"