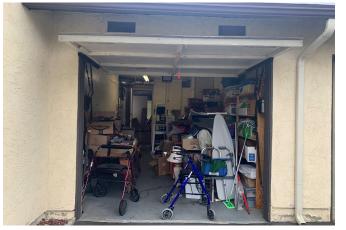

"Concrete Landscapes" Ceramic impressions, photography

"Junkyard Study" Film photography printed on photo paper 8 1/2" x 11"

"Enviornmental Portrait (1)" Film photography printed on photo paper 8 1/2" x 11"