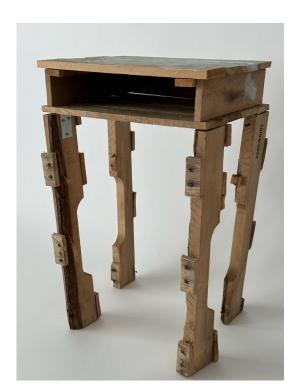

"Grandmas Big Move" Installation, projected video of 3D model onto suitcase (1:20)

"2024 Corners" Screenprint on Newsprint 6" x 3 1/2"

"395 House Study" Digital photography

"Desk" Reconstructed construction palette 17" x 28" x 14"

"Desk" Reconstructed construction palette 17" x 28" x 14"

"Arranged Functions"
Photographical study of apple orchard boxes

"Still Life" Acrylic on construction palette 44" x 46"

"Reciepts" Acrylic on cork table top 71" x 23"