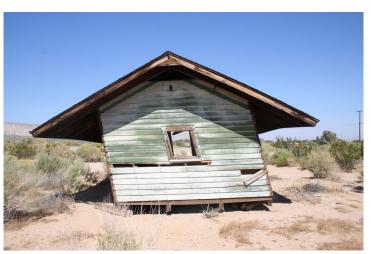

"Grandmas Big Move" Installation, projected video of 3D model onto suitcase (1:20)

"2024 Corners" Screenprint on Newsprint 6" x 3 1/2"

"395 House Study" Digital photography

"Desk" Reconstructed construction palette 17" x 28" x 14"