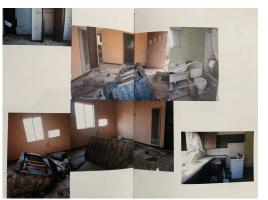

"Grandmas Big Move" Installation, projected video of 3D model onto suitcase (1:20)

"2024 Corners" Screenprint on Newsprint 6" x 3 1/2"

"395 House Study" Digital photography

"Desk" Reconstructed construction palette 17" x 28" x 14"