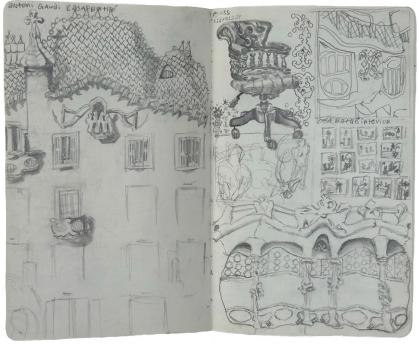

"Concrete Landscapes" Ceramic impressions, photography

"Junkyard Study" Film photography printed on photo paper 8 1/2" x 11"

"Enviornmental Portrait (1)" Film photography printed on photo paper 8 1/2" x 11"