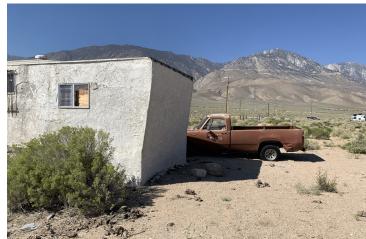

"Grandmas Big Move" Installation, projected video of 3D model onto suitcase (1:20)

"2024 Corners" Screenprint on Newsprint 6" x 3 1/2"

"395 House Study" Digital photography

"Desk" Reconstructed construction palette 17" x 28" x 14"