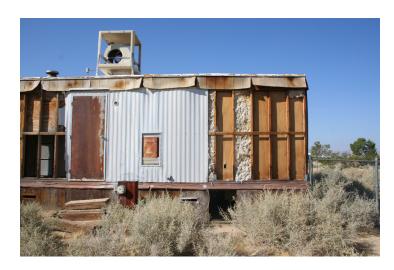

"Grandmas Big Move" Installation, projected video of 3D model onto suitcase (1:20)

"2024 Corners" Screenprint on Newsprint 6" x 3 1/2"

"395 House Study" Digital photography

"Desk" Reconstructed construction palette 17" x 28" x 14"