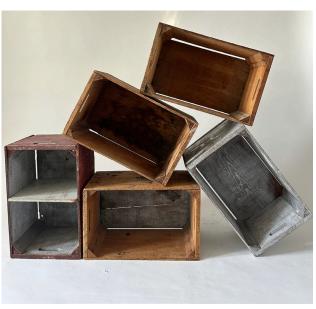

"Desk" Reconstructed construction palette 17" x 28" x 14"

"Arranged Functions"
Photographical study of apple orchard boxes

"Still Life" Acrylic on construction palette 44" x 46"

"Reciepts" Acrylic on cork table top 71" x 23"