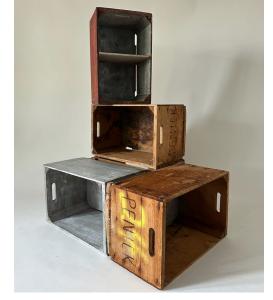

"Desk" Reconstructed construction palette 17" x 28" x 14"

"Arranged Functions"
Photographical study of apple orchard boxes

"Still Life" Acrylic on construction palette 44" x 46"

"Reciepts" Acrylic on cork table top 71" x 23"