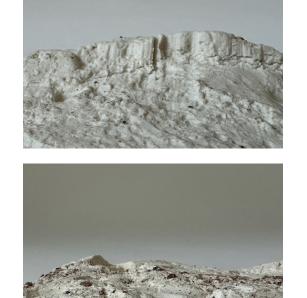

"Concrete Landscapes" Ceramic impressions, photography

"Junkyard Study" Film photography printed on photo paper 8 1/2" x 11"

"Enviornmental Portrait (1)" Film photography printed on photo paper 8 1/2" x 11"