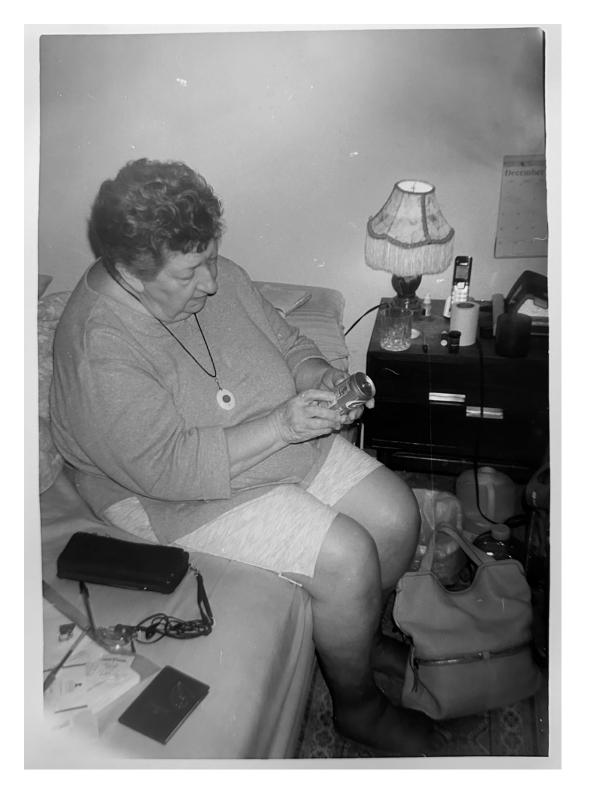

"Grandmas Big Move" Installation, projected video of 3D model onto suitcase (1:20)

"2024 Corners" Screenprint on Newsprint 6" x 3 1/2"

"395 House Study" Digital photography

"Desk" Reconstructed construction palette 17" x 28" x 14"