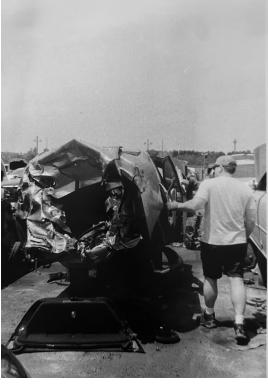

"Concrete Landscapes" Ceramic impressions, photography

"Junkyard Study" Film photography printed on photo paper 8 1/2" x 11"

"Enviornmental Portrait (1)" Film photography printed on photo paper 8 1/2" x 11"