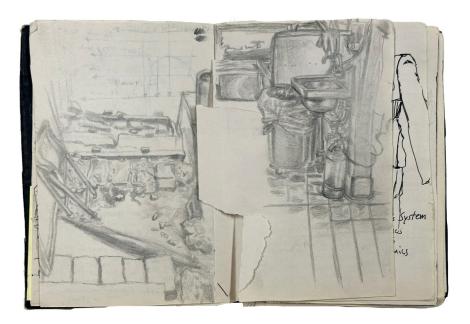

"Concrete Landscapes" Ceramic impressions, photography

"Junkyard Study" Film photography printed on photo paper 8 1/2" x 11"

"Enviornmental Portrait (1)" Film photography printed on photo paper 8 1/2" x 11"