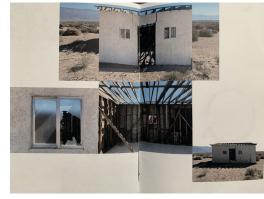

"Grandmas Big Move" Installation, projected video of 3D model onto suitcase (1:20)

"2024 Corners" Screenprint on Newsprint 6" x 3 1/2"

"395 House Study" Digital photography

"Desk" Reconstructed construction palette 17" x 28" x 14"